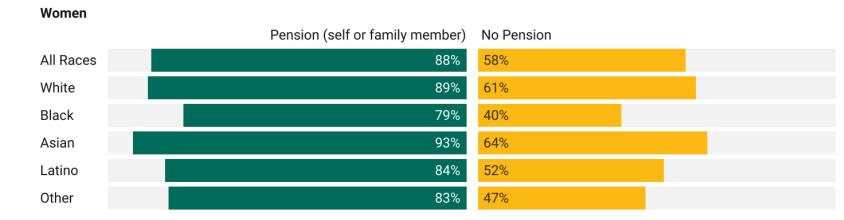

### **Pension Anti-Poverty Effect Largest for Black and Latino Retirees**

Figure 6: Share of Retirees above 200% FPL by Race and Gender, 2018-2020