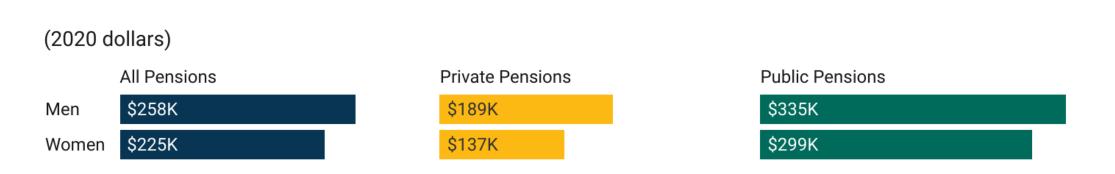

### **Gender Gap in Pension Wealth is Lower for Public Pensions than Private Pensions**

**Figure 12**: Average (Mean) Wealth Value of Pensions in Payment to Adults Age 55+, by Gender and Pension Type, 2018-2020