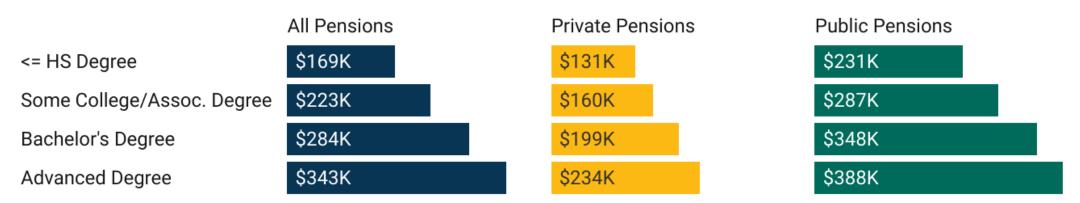

# **Pension Wealth is Also Higher for Those with Higher Levels of Education**

**Figure 13**: Average (Mean) Wealth Value of Pensions in Payment to Adults Age 55+, by Educational Attainment and Pension Type, 2018-2020

(2020 dollars)