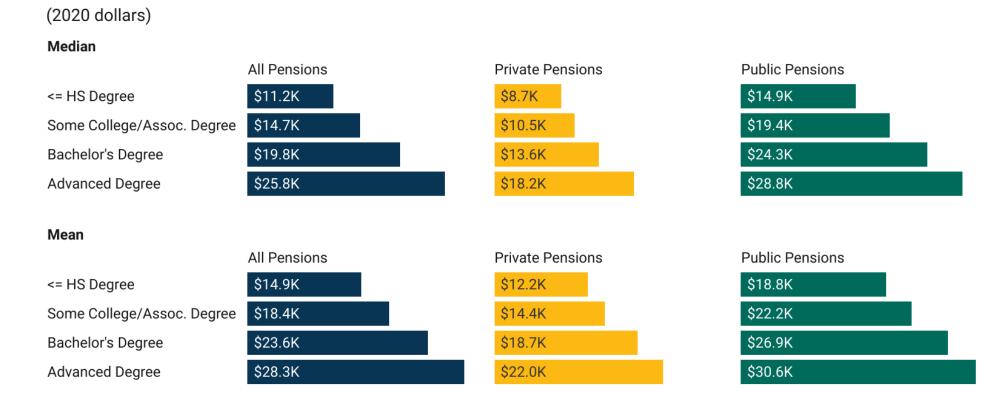

# **Those with Higher Levels of Education Have More Pension Income**

**Figure 10**: Average Pension Income among Recipients Age 55+, by Educational Attainment, 2018-2020

# **Pension Wealth is Also Higher for Those with Higher Levels of Education**

**Figure 13**: Average (Mean) Wealth Value of Pensions in Payment to Adults Age 55+, by Educational Attainment and Pension Type, 2018-2020