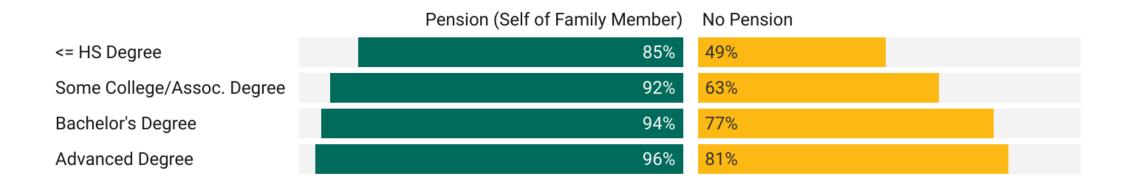

### **Anti-Poverty Effect Larger for Retirees** without a Bachelor's Degree

Figure 7: Share of Retirees above 200% FPL by Educational Attainment, 2018-2020