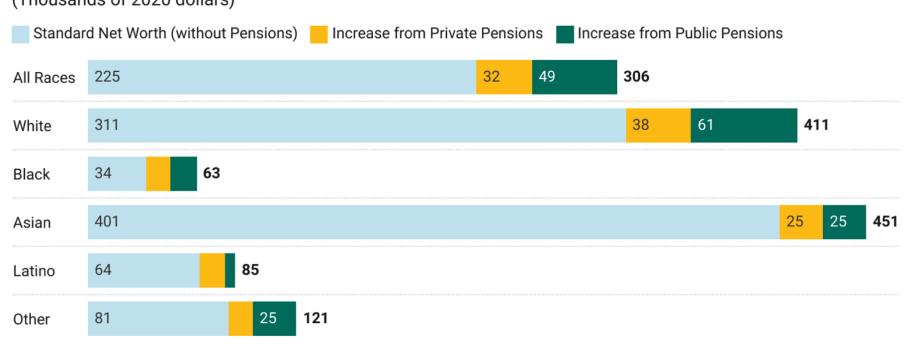

# **Figure 17**: Percentage Increase in Net Worth of Families Age 55+ from Wealth Value of Pension Income, by Race, 2018-2020