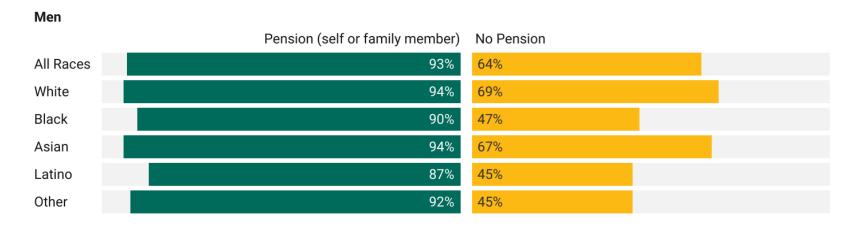

### **Pension Anti-Poverty Effect Largest for Black and Latino Retirees**

Figure 6: Share of Retirees above 200% FPL by Race and Gender, 2018-2020