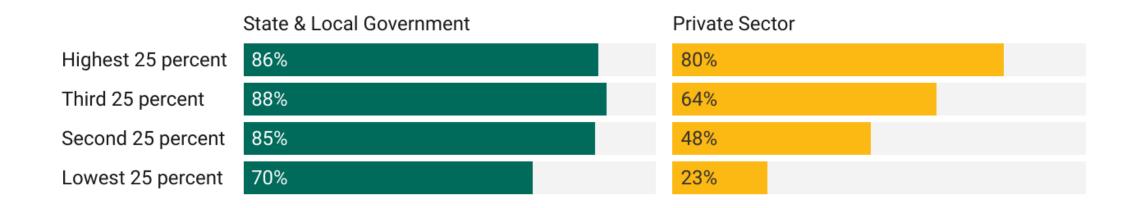

### **Retirement Plan Participation Is More Level by Wages in Public Sector than Private Sector**

**Figure 2**: Public vs. Private Sector Employee Retirement Plan Participation Rates by Wage Quartile, 2022

Data source: National Compensation Survey/Employee Benefit Survey.