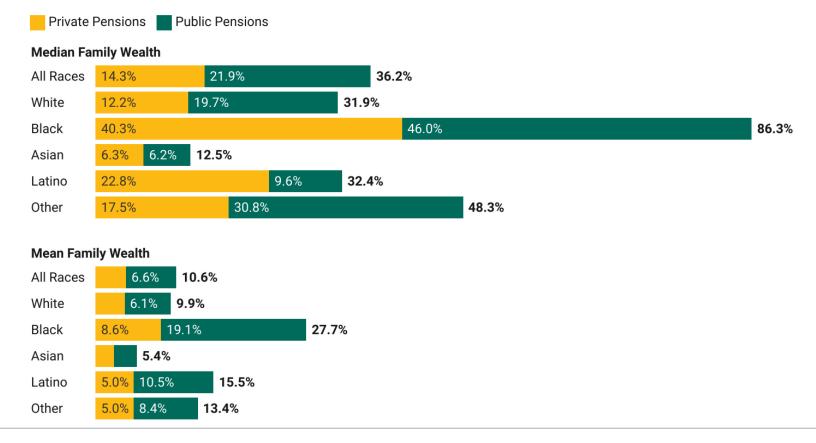

# **Pension Wealth Is Equitably Distributed by Race**

**Figure 11**: Average (Mean) Wealth Value of Pensions in Payment to Adults Age 55+, by Race and Pension Type, 2018-2020

(2020 dollars)All PensionsAll Races\$242KWhite\$242KBlack\$238KAsian\$261KLatino\$245KOther\$224K

# **Pensions Boost Older Family Net Worth at the Middle of the Wealth Distribution**

**Figure 15**: Median Net Worth including Wealth Value of Pension Income, Families Age 55+, by Race, 2018-2020

(Thousands of 2020 dollars)