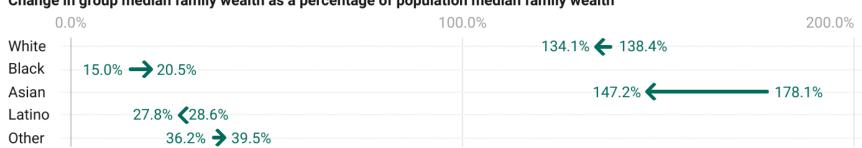

# Pensions Narrow the Racial Wealth Gap among Families Age 55+

# **Figure 18**: Change in Distribution of U.S. Older Family Wealth after Adding Wealth Value of Pension Income

Change in group median family wealth as a percentage of population median family wealth