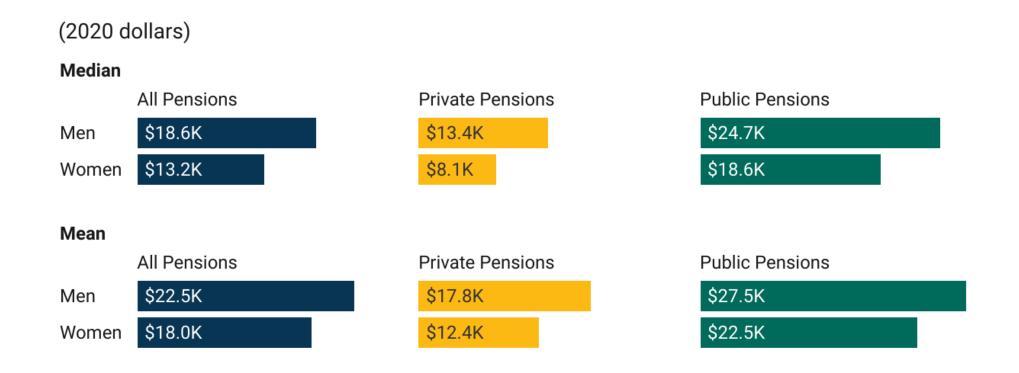

### **Gender Gap in Is Smaller for Public Pension Wealth than Private Pension Wealth**

Figure 9: Average Pension Income among Recipients Age 55+, by Gender, 2018-2020

### **Gender Gap in Pension Wealth is Lower for Public Pensions than Private Pensions**

**Figure 12**: Average (Mean) Wealth Value of Pensions in Payment to Adults Age 55+, by Gender and Pension Type, 2018-2020