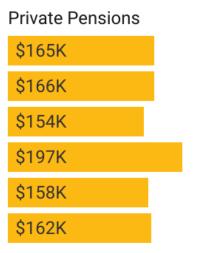

# **Pension Wealth Is Equitably Distributed by Race**

**Figure 11**: Average (Mean) Wealth Value of Pensions in Payment to Adults Age 55+, by Race and Pension Type, 2018-2020

(2020 dollars)All PensionsAll Races\$242KWhite\$242KBlack\$238KAsian\$261KLatino\$245KOther\$224K