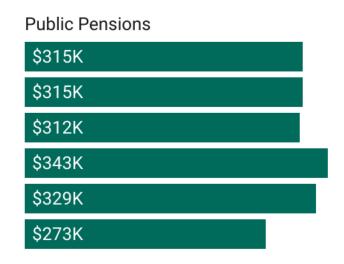

# **Pension Wealth Is Equitably Distributed by Race**

**Figure 11**: Average (Mean) Wealth Value of Pensions in Payment to Adults Age 55+, by Race and Pension Type, 2018-2020

(2020 dollars)All PensionsAll Races\$242KWhite\$242KBlack\$238KAsian\$261KLatino\$245KOther\$224K