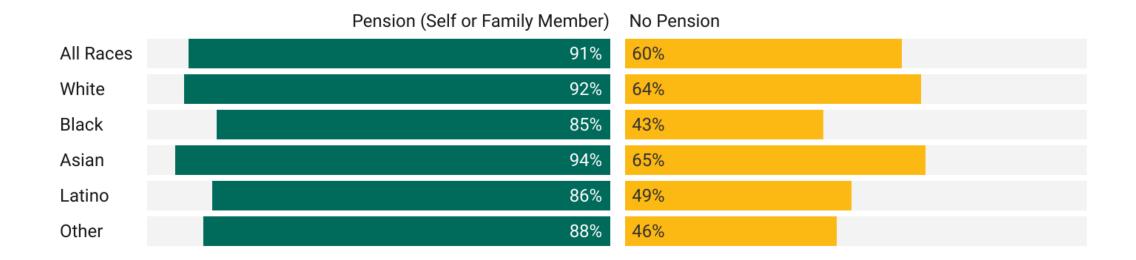

### **Pension Anti-Poverty Effect Largest for Black and Latino Retirees**

Figure 6: Share of Retirees above 200% FPL by Race and Gender, 2018-2020