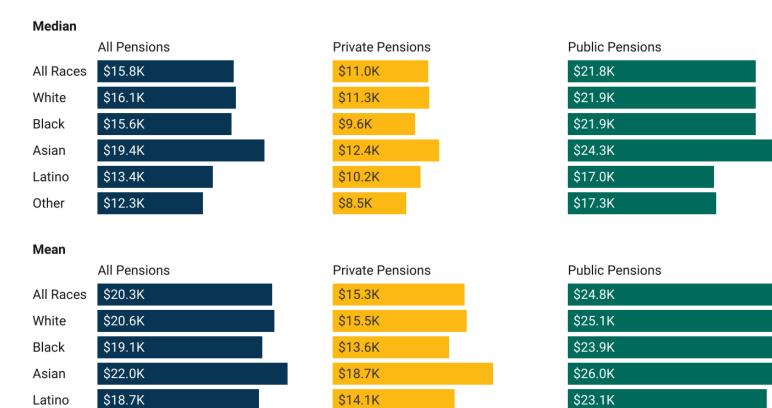

# **Pension Income Distribution by Race Is Relatively Equitable**

#### Figure 8: Average Pension Income among Recipients Age 55+, 2018-2020

\$13.0K

\$20.7K

**National Institute on Retirement Security** 

Other

\$17.3K