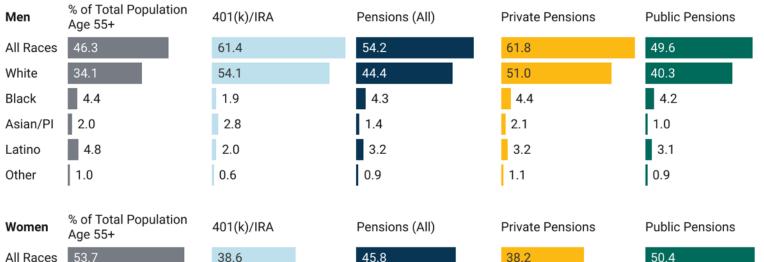

### Public Pension Wealth is Distributed More Equitably by Race/Gender than Private Pensions and 401(k)/IRA Assets

**Figure 14**: Distribution of 401(k)/IRA and Pension Wealth among Adults Age 55+, by Gender and Race, 2018-2020 (Percentage of asset category)

| women     | Age 55+ | 401(K)/IRA | Pensions (All) | Private Pensions | Public Pensions |
|-----------|---------|------------|----------------|------------------|-----------------|
| All Races | 53.7    | 38.6       | 45.8           | 38.2             | 50.4            |
| White     | 38.7    | 33.5       | 36.3           | 31.0             | 39.5            |
| Black     | 5.9     | 1.2        | 5.0            | 3.7              | 5.8             |
| Asian/PI  | 2.5     | 2.3        | 1.1            | 0.9              | 1.2             |
| Latino    | 5.4     | 1.2        | 2.7            | 2.1              | 3.0             |
| Other     | 1.1     | 0.4        | 0.7            | 0.5              | 0.9             |